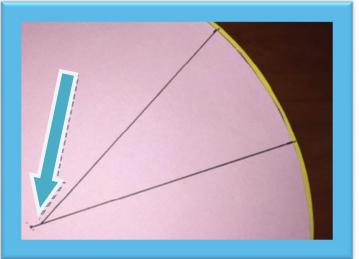

**Step 7:** Draw the top line making sure this line does NOT meet in the middle. Otherwise when you put your clip through, it won't spin or hold the top paper in place.

**Step 8:** Then cut out the window.