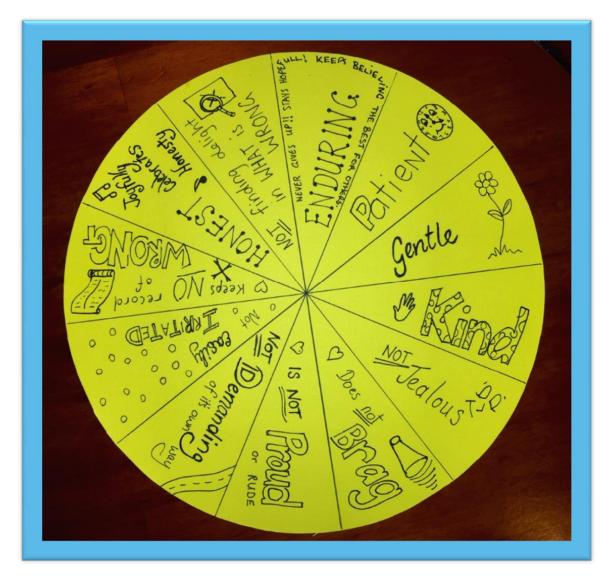

**Step 9:** Flip it over so you can't see your lines and decorate the face. Write 'Love Is...' on the front. I made my one look like a Pac Man.

**Step 10:** Write out what love is... see picture above. Decorate.

## Check out the pictures below: