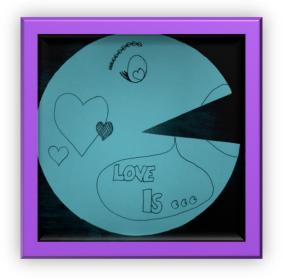

**Step 9:** Flip it over so you can't see your lines and decorate the face. Write 'Love Is...' on the front. I made my one look like a Pac Man.

**Step 10:** Write out what love is... see picture above. Decorate.