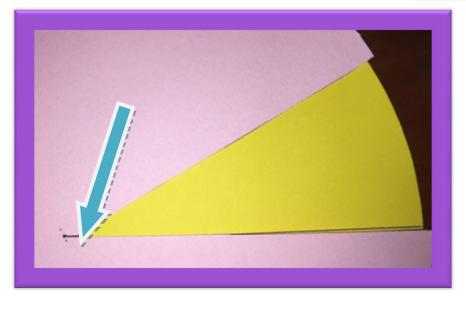

## This next part you are making the window or mouth.

**Step 5:** Place your top circle over the bottom circle. Make sure you can see the yellow lines popping out.

**Step 6:** Draw a line from the centre dot to the line matching up on the bottom circle. See the picture above.

**Step 7:** Draw the top line making sure this line does NOT meet in the middle. Otherwise when you put your clip through, it won't spin or hold the top paper in place.

**Step 8:** Then cut out the window.