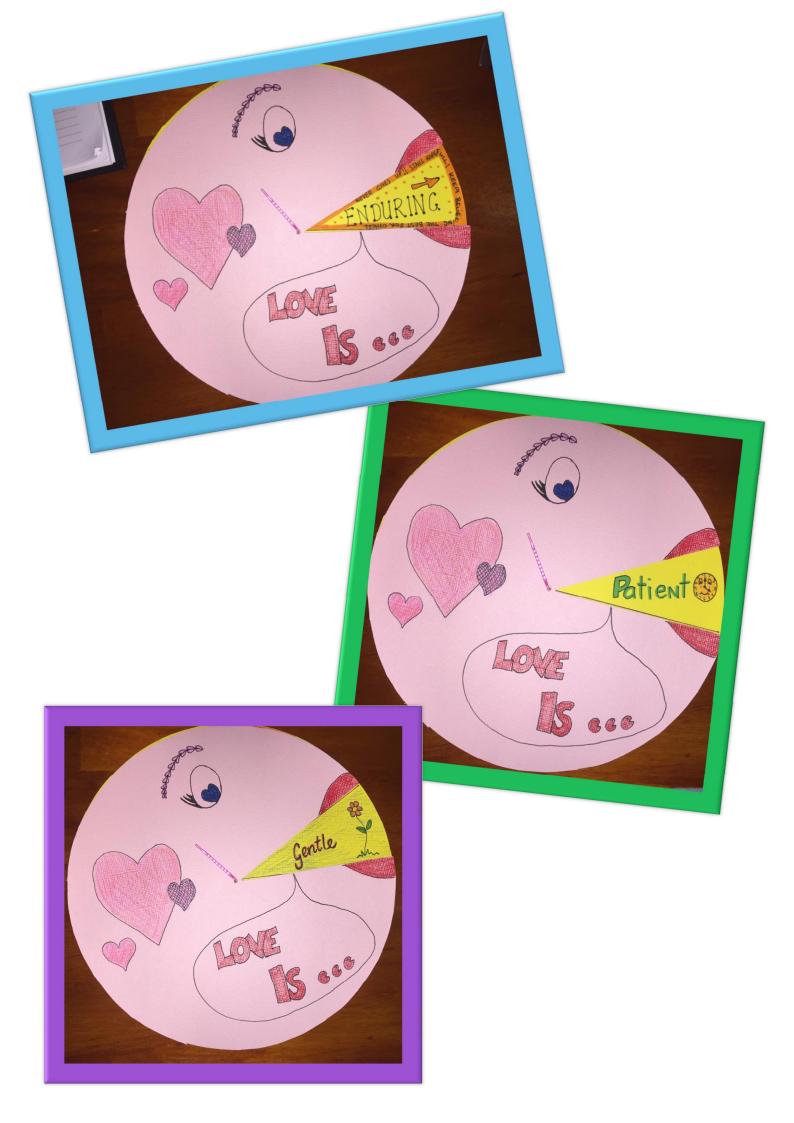

or mouth.







**Step 5:** Place your top circle over the bottom circle. Make sure you can see the yellow lines popping out.

**Step 6:** Draw a line from the centre dot to the line matching up on the bottom circle. See the picture above.

**Step 7:** Draw the top line making sure this line does NOT meet in the middle. Otherwise when you put your clip through, it won't spin or hold the top paper in place.



**Step 8:** Then cut out the window.

**Step 9:** Flip it over so you can't see your lines and decorate the face. Write 'Love Is...' on the front. I made my one look like a Pac Man.



**Step 10:** Write out what love is... see picture above. Decorate.



**Step 11:** Using a hair clip or split pin. Put the two pieces together. You are finished!

## Check out the pictures below: