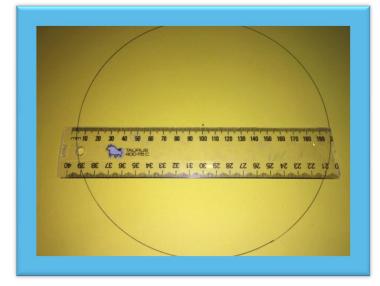

**Step 2:** Find the centre of both circles using a ruler. Put a dot in the centre.

New York Control of the second s

Step 3: Cut your circles out.

**Step 4:** Mark out 12 segments using your ruler... it's like a pizza!