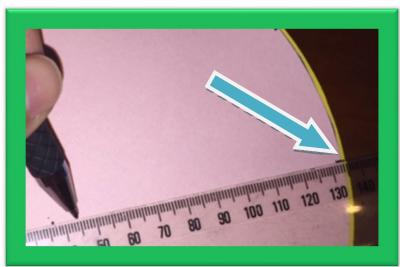

## This next part you are making the window or mouth.

**Step 5:** Place your top circle over the bottom circle. Make sure you can see the yellow lines popping out.

**Step 6:** Draw a line from the centre dot to the line matching up on the bottom circle. See the picture above.