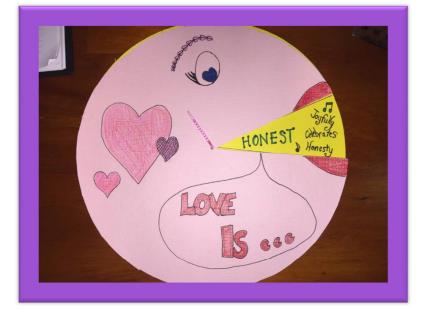

**Step 9:** Flip it over so you can't see your lines and decorate the face. Write 'Love Is...' on the front. I made my one look like a Pac Man.

**Step 10:** Write out what love is... see picture above. Decorate.

## Check out the pictures below: