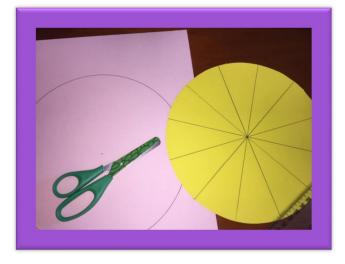

**Step 2:** Find the centre of both circles using a ruler. Put a dot in the centre.

New York Control of the second s

Step 3: Cut your circles out.

**Step 4:** Mark out 12 segments using your ruler... it's like a pizza!